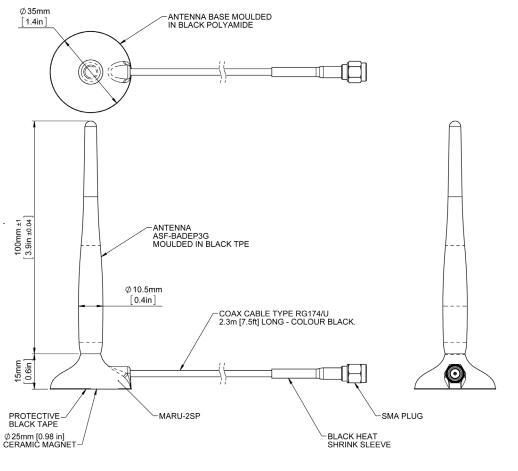

## **Cellular Magnetic Mount Multiband Cellular Antenna**

MAR-7-21-2SP

Technical Drawing

MAR-7-21-2SP Shown

PANORAMA 🕐 ANTENNAS

Panorama Antennas Ltd Frogmore, London, SW18 1HF, United Kingdom T: +44 (0)20 8877 4444 | F: +44 (0)20 8877 4477 E: sales@panorama-antennas.com W: www.panorama-antennas.com

## PANORAMA 🌮 ANTENNAS

Product Data

| Part No.              |               |                                                               |
|-----------------------|---------------|---------------------------------------------------------------|
|                       |               | MAR-7-21-2SP                                                  |
| Electrical Data       |               |                                                               |
| Frequency Range (MHz) |               | 698-960, 1710-2170                                            |
| Pre-Tuned Band        |               | LTE Bands 13/14/20/3, GSM900, GSM1800, PCS1900, AWS & 3G UMTS |
| Peak Gain: Isotropic  |               | 2dBi                                                          |
| Compared to ¼ wave    |               | 0dB                                                           |
| Polarisation          |               | Vertical                                                      |
| Pattern               |               | Omni Directional                                              |
| Impedance             |               | 50Ω                                                           |
| Max Input Power (W)   |               | 20                                                            |
| Mechanical Data       |               |                                                               |
| Dimensions (mm)       | Whip Length   | 100 (3.94")                                                   |
|                       | Base Diameter | 10.5 (0.41")                                                  |
| Operating Temp (°C)   |               | -40°/+80°C (-40°/176°F)                                       |
| Material              |               | TPE + Polyamide                                               |
| Colour                |               | Black                                                         |
| Mounting              |               | Magnetic                                                      |
| Cable Data            |               |                                                               |
| Туре                  |               | RG174                                                         |
| Length                |               | 2m (6.5')                                                     |
| Diameter              |               | 3mm (0.11")                                                   |
| Connector             |               | SMA Plug                                                      |