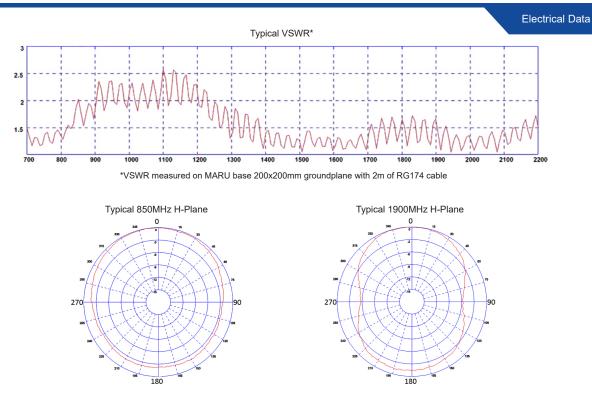

## PANORAMA 🌮 ANTENNAS

Product Data

| Part No.              |               |                                                               |
|-----------------------|---------------|---------------------------------------------------------------|
|                       |               | MAR-7-21-2SP                                                  |
| Electrical Data       |               |                                                               |
| Frequency Range (MHz) |               | 698-960, 1710-2170                                            |
| Pre-Tuned Band        |               | LTE Bands 13/14/20/3, GSM900, GSM1800, PCS1900, AWS & 3G UMTS |
| Peak Gain: Isotropic  |               | 2dBi                                                          |
| Compared to ¼ wave    |               | 0dB                                                           |
| Polarisation          |               | Vertical                                                      |
| Pattern               |               | Omni Directional                                              |
| Impedance             |               | 50Ω                                                           |
| Max Input Power (W)   |               | 20                                                            |
| Mechanical Data       |               |                                                               |
| Dimensions (mm)       | Whip Length   | 100 (3.94")                                                   |
|                       | Base Diameter | 10.5 (0.41")                                                  |
| Operating Temp (°C)   |               | -40°/+80°C (-40°/176°F)                                       |
| Material              |               | TPE + Polyamide                                               |
| Colour                |               | Black                                                         |
| Mounting              |               | Magnetic                                                      |
| Cable Data            |               |                                                               |
| Туре                  |               | RG174                                                         |
| Length                |               | 2m (6.5')                                                     |
| Diameter              |               | 3mm (0.11")                                                   |
| Connector             |               | SMA Plug                                                      |