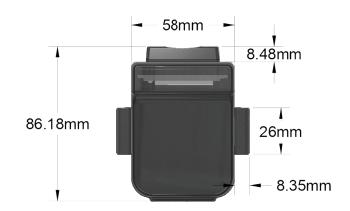

|
| Gateway sensor count             | 13 (3 + 10)                                                                                                                                                                                                                                                                               |
| Important Note                   | Note 1: All inputs are not isolated, they all share the same ground.  Care should be taken on grounding when connecting the WTS-DC inputs to contacts  Note 2: don't apply any voltage to the dry contact inputs                                                                          |



## PRODUCT CATALOG Wireless Tunnel™ 5 Dry Contact

## **WTS-DC5 - Technical Drawing**