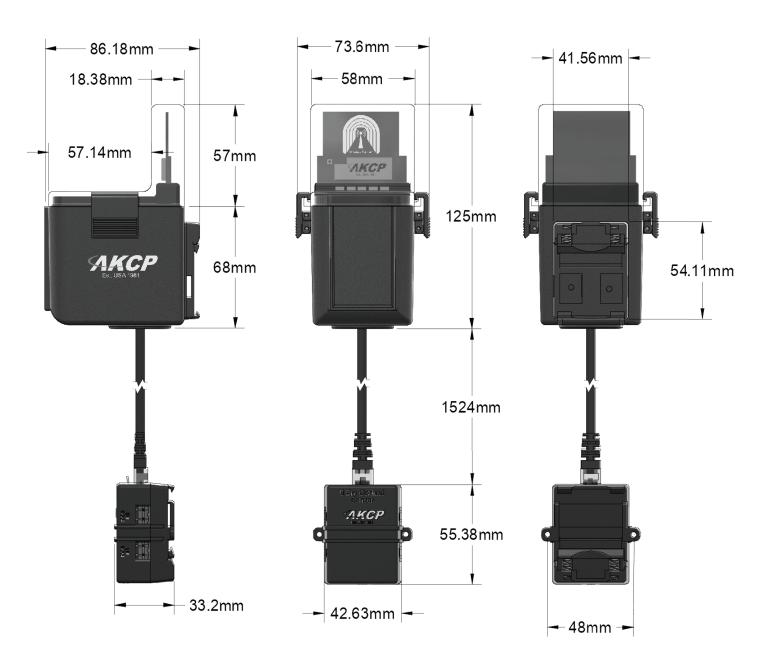

|
| Gateway sensor count             | 13 (3 + 10)                                                                                                                                                                                                                                                                               |
| Important Note                   | Note 1: All inputs are not isolated, they all share the same ground.  Care should be taken on grounding when connecting the WTS-DC inputs to contacts  Note 2: don't apply any voltage to the dry contact inputs                                                                          |



## PRODUCT CATALOG Wireless Tunnel™ 5 Dry Contact

## **WTS-DC5 - Technical Drawing**