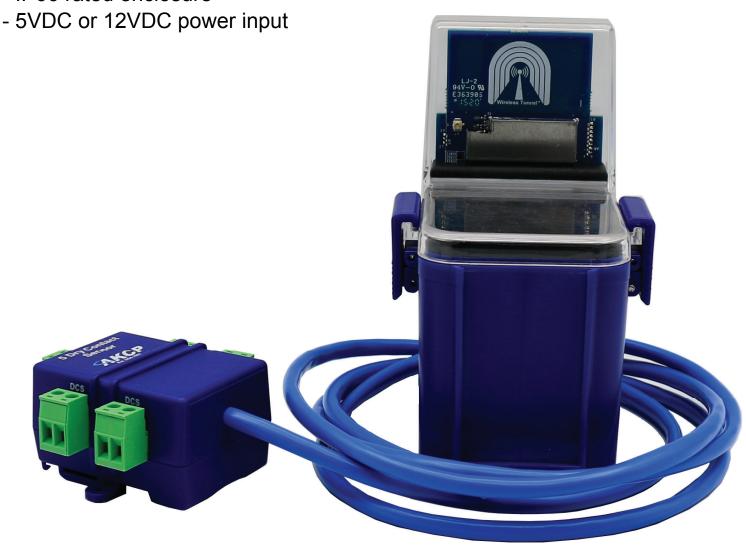

### **Wireless Battery 5 Dry Contact Sensor (WTS-DC5)**

#### **Wireless Extension of Dry Contacts**

Wireless monitoring of alarm panels, or any device with a dry contact output. Communicate dry contact status over the Wireless Tunnel™ network to AKCP gateway.

Extend dry contacts across a wireless network. When a dry contact status changes it's status is instantly broadcast to the Wireless Tunnel™ gateway, which can signal a relay to actuate, alarm to sound, or send alert.

#### **Sensor Features**

- 4xAA Battery powered
- IP66 rated enclosure