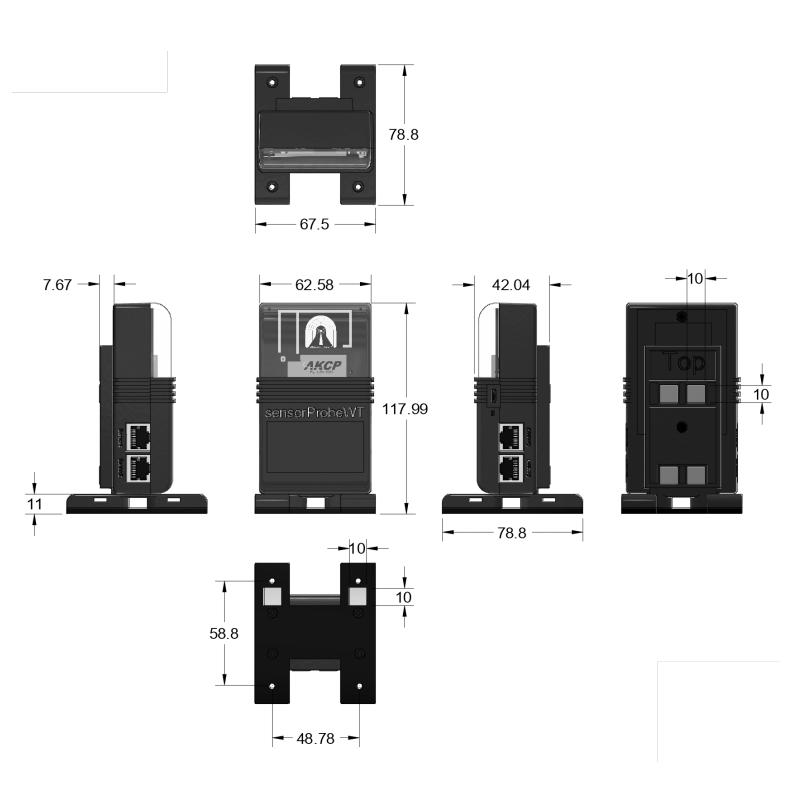

|
| Dimension                        | 111 (W) x 62 (H) x 87 (D)                                                                                                                                                                                                                                                            |
| Mounting                         | Desktop, wall mount, DIN rail, Magnetic                                                                                                                                                                                                                                              |



# PRODUCT CATALOG sensorProbe Wireless Tunnel™

## SP-WT - Technical Drawing