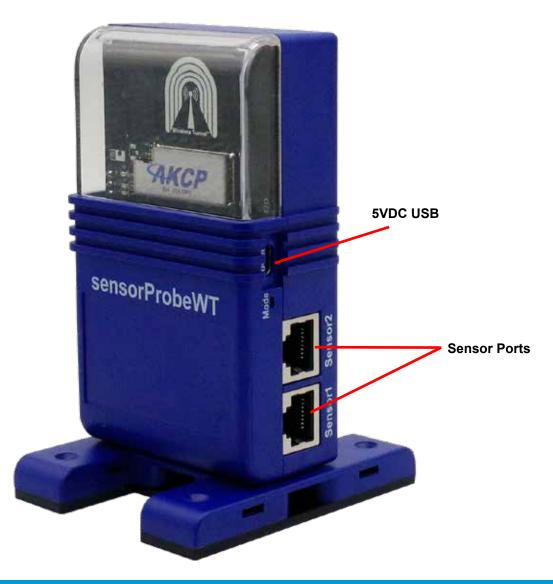

### **Connect up to 4 AKCP Intelligent Sensors**

sensorProbe Wireless Tunnel™ allows you to connect up to 4 AKCP Intelligent sensors to a single radio. Communicate sensors over long distance with LoRa™ based wireless communications. AKCP's proprietary Wireless Tunnel™ protocol provides guaranteed message delivery without loss of data and low power utilization for superior battery life.

### **SP-WT - Technical Specification**

| Status Indication                | LED indication for power LED for Radio connectivity LED for Status                                                                                                                                                                                                                   |
|----------------------------------|--------------------------------------------------------------------------------------------------------------------------------------------------------------------------------------------------------------------------------------------------------------------------------------|
| Components                       | Manufactured using highly integrated, low power surface mount technology to ensure long term reliability.                                                                                                                                                                            |
| Operating Environment            | Temperature : Min15° C – Max.50° C<br>Humidity: Min. 20% – Max. 80% (Non-Condensing)                                                                                                                                                                                                 |
| MTBF                             | 1,400,000 Hours based on field experience with sensorProbe units.                                                                                                                                                                                                                    |
| Connectivity                     | Wireless Tunnnel™ connection to sensorProbe-Wireless Tunnel Server (SP-WTS)                                                                                                                                                                                                          |
| Inputs                           | 1x USB for external 5VDC power and firmware updates. 4x intelligent sensor ports for connecting AKCP wired sensors                                                                                                                                                                   |
| LoRa (R) Radio<br>Regional plans | - EU868: 863~868Mhz Max TX Power +14dBm Duty Cycle 1%  - US915: 903~915Mhz Max TX Power +20dBm  - AS923: 920~925Mhz Max TX Power +14dBm Duty Cycle 1%  - KR920 (Korea): 922~923Mhz Max TX Power +14dBm Duty Cycle 1%  - IL917 (Israel): 915~917Mhz Max TX Power +14dBm Duty Cycle 1% |
| Certification                    | FCC Part 15C, CE EN300220-2                                                                                                                                                                                                                                                          |
| Power                            | External 5.5V 3A Power Adapter 3x AAA Batteries (non-rechargeable)                                                                                                                                                                                                                   |
| Dimension                        | 111 (W) x 62 (H) x 87 (D)                                                                                                                                                                                                                                                            |
| Mounting                         | Desktop, wall mount, DIN rail, Magnetic                                                                                                                                                                                                                                              |